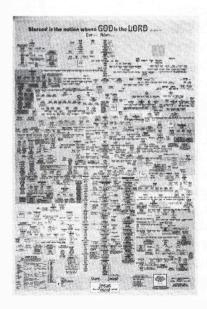

## ADAM & EVE GENEALOGY CHART

Many believers, in January, start with Genesis in their one-year plan to read the entire Bible. It can be perplexing to understand who exactly begot whom.

Tracing lineage from Adam to Jesus, the Adam & Eve Genealogy Chart is a full color, *laminated* chart that will increase your knowledge of the biblical personalities' genealogy. Shipped in a protective corrugated tube, it measures 38" x 25" and is suitable for framing. This is truly the most complete Bible genealogy we have ever seen. Please order from page 11.